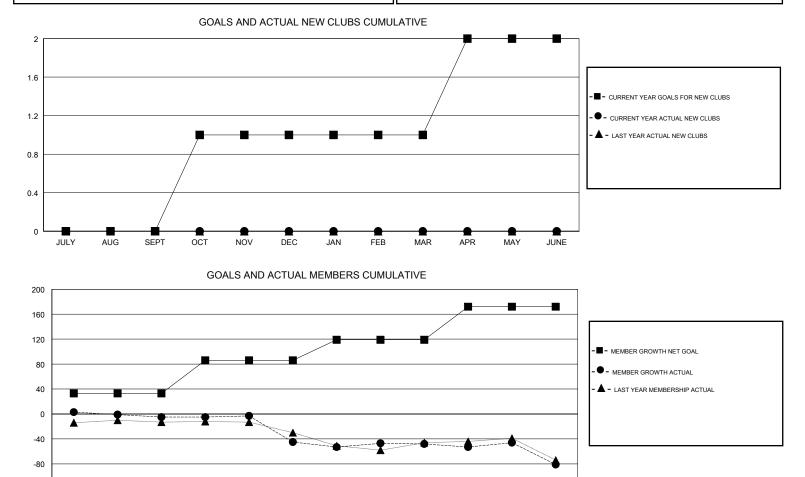

## GMT CA

|               | Club          | S         |               | Members               |                           |                         |                                                    |  |
|---------------|---------------|-----------|---------------|-----------------------|---------------------------|-------------------------|----------------------------------------------------|--|
|               | RESULTS FOR   | 2018-2019 |               | RESULTS FOR 2018-2019 |                           |                         |                                                    |  |
| QUARTER       | NEW CLUB GOAL | NEW CLUBS | DROPPED CLUBS | QUARTER               | MEMBER GROWTH NET<br>GOAL | MEMBER GROWTH<br>ACTUAL | DROPPED<br>MEMBERS ACTUAL<br>(including transfers) |  |
| JULY/AUG/SEPT | 0             | 0         | 0             | JULY/AUG/SEPT         | 33                        | 29                      | 32                                                 |  |
| OCT/NOV/DEC   | 1             | 0         | 3             | OCT/NOV/DEC           | 53                        | 16                      | 56                                                 |  |
| JAN/FEB/MAR   | 0             | 0         | 1             | JAN/FEB/MAR           | 33                        | 28                      | 30                                                 |  |
| APR/MAY/JUNE  | 1             | 0         | 1             | APR/MAY/JUNE          | 53                        | 26                      | 56                                                 |  |

-120 JULY AUG SEPT OCT NOV DEC JAN FEB MAR APR MAY JUNE

| TOTAL            | 174 |                                               |                                                               |    |
|------------------|-----|-----------------------------------------------|---------------------------------------------------------------|----|
| OTHER            | 114 |                                               | DUES                                                          | 40 |
| CLUB CANCELLED   | 53  | MEMBERSHIP DATA                               | FAMILY MEMBERS PAYING HALF                                    | 48 |
| DECEASED         | 7   | CLICK HERE FOR CUMULATIVE                     | TOTAL FAMILY UNIT MEMBERS                                     | 96 |
| DROPPED MEMBERS  |     |                                               | Women Percentage Fiscal Year Goal: 20%                        |    |
| DROPPED CLUBS: 5 |     | 27 CLUBS OF 46 ADDED 1 OR MORE<br>NEW MEMBERS | GENDER DISTRIBUTION   MALE 724 (73.58%)   FEMALE 260 (26.42%) |    |